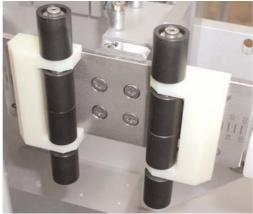

Roller-type separator and roller prism of model HERMA 152 C Prisma, easily adjustable