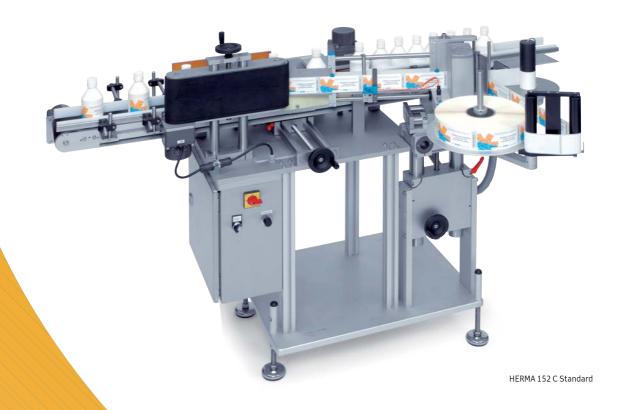

and three standard widths\*: 50/100/150 mm, or 2/4/6"

\*individual dimensions and solutions on request

The 152 C Standard and the 152 C Prisma – a machine range that masters every challenge of wrap-around labelling, even when confronted with tricky labelling tasks. Flexibly designed to accept an optional printing unit (hot-foil printing, for instance) as well as motorized unwinders and rewinders for a higher output capability. The tested HERMA 152 C Prisma technology guarantees precise labelling, even if the product has minor geometric variations. Spiral misalignment is practically eliminated and labelling in orientation, including twin labelling, is no longer a problem. The roller-type prism can be adjusted simply by means of a scale for different product diameters – additional change parts are now a thing of the past.